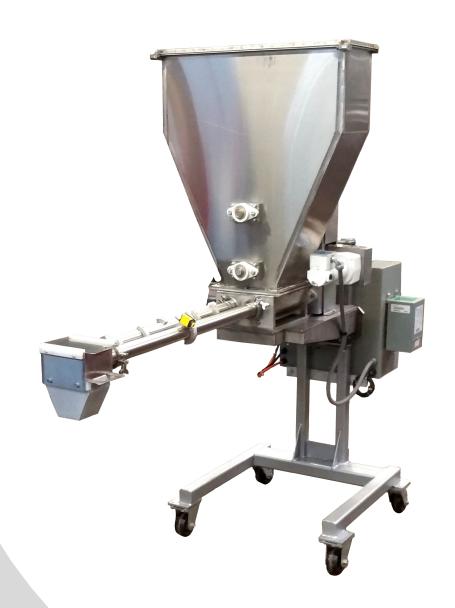

**Topping Applicator** 

1370 West Main St. Salem, IL 62881 Phone: 618-548-3555

Email: sales@bettendorfstanford.com
Web: www.BettendorfStanford.com

## **Topping Applicator Features**

### **Operational Features:**

- 10 to 48 inch slotted tubes with 2mm, 3mm, 4mm, and 5mm slot sizes
- Automatic return of topping through undispensed tube
- Product eye for product detection
- AB PLC and HMI for timer control and adjustment
- Quick clean release slides on bottom of main hopper and return hopper for easy sanitation
- Helicoid 1/4 round or flat stock
- Powder coated stand with fixed height (adjustable +- 4 inches)

# **Topping Applicator Features**

## **Standard Features:**

- Control Techniques servo
- Stainless steel construction
- Variable speed 3ph
   (customer specified voltage)

### **Safety Features:**

- NEMA 4 enclosure
- DC control voltage
- Fastened guards and covers