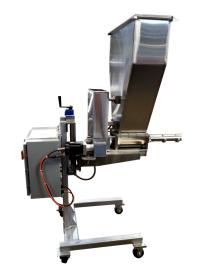

**Topping Applicator** 

1370 West Main St. Salem, IL 62881 Phone: 618-548-3555

Email: sales@bettendorfstanford.com
Web: www.BettendorfStanford.com

## **Topping Applicator Features**

### **Operational Features:**

- 10 to 48 inch slotted tubes with 2mm, 3mm, 4mm, and 5mm slot sizes
- Automatic return of topping through undispensed tube
- Product eye for product detection
- AB PLC and HMI for timer control and adjustment
- Quick clean release slides on bottom of main hopper and return hopper for easy sanitation
- Helicoid 1/4 round or flat stock
- Powder coated stand with fixed height (adjustable +- 4 inches)