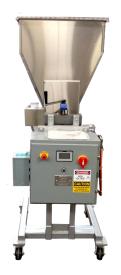

**Topping Applicator** 

1370 West Main St. Salem, IL 62881 Phone: 618-548-3555

Email: sales@bettendorfstanford.com
Web: www.BettendorfStanford.com

## **Topping Applicator Features**

## **Standard Features:**

- Control Techniques servo
- Stainless steel construction
- Variable speed 3ph
   (customer specified voltage)

### **Safety Features:**

- NEMA 4 enclosure
- DC control voltage
- Fastened guards and covers