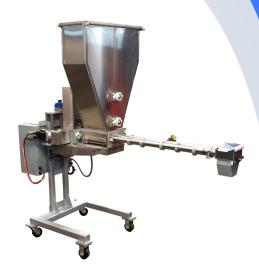

**Topping Applicator** 

1370 West Main St. Salem, IL 62881 Phone: 618-548-3555

Email: sales@bettendorfstanford.com
Web: www.BettendorfStanford.com

## **Topping Applicator Features**

### **Operational Features:**

- 10 to 48 inch slotted tubes with 2mm, 3mm, 4mm, and 5mm slot sizes
- Automatic return of topping through undispensed tube
- Product eye for product detection
- AB PLC and HMI for timer control and adjustment
- Quick clean release slides on bottom of main hopper and return hopper for easy sanitation
- Helicoid 1/4 round or flat stock
- Powder coated stand with fixed height (adjustable +- 4 inches)