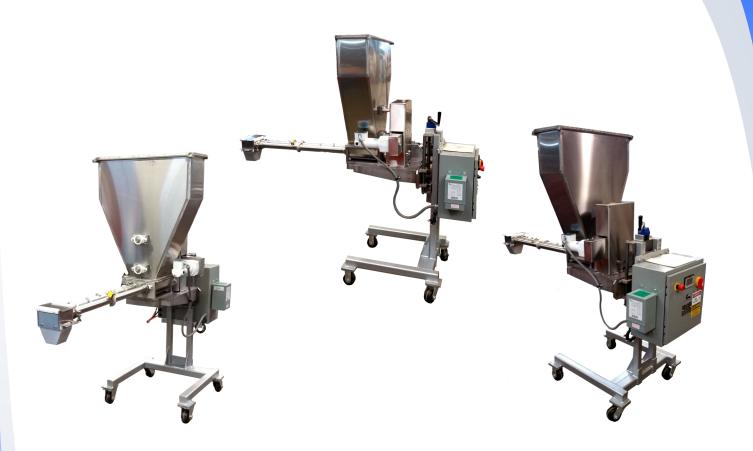

**Topping Applicator** 

1370 West Main St. Salem, IL 62881 Phone: 618-548-3555

Email: sales@bettendorfstanford.com
Web: www.BettendorfStanford.com

## **Topping Applicator Features**

### **Operational Features:**

- 10 to 48 inch slotted tubes with 2mm, 3mm, 4mm, and 5mm slot sizes
- Automatic return of topping through undispensed tube
- Product eye for product detection
- AB PLC and HMI for timer control and adjustment
- Quick clean release slides on bottom of main hopper and return hopper for easy sanitation
- Helicoid 1/4 round or flat stock
- Powder coated stand with fixed height (adjustable +- 4 inches)

## **Standard Features:**

- Control Techniques servo
- Stainless steel construction
- Variable speed 3ph
   (customer specified voltage)

### **Safety Features:**

- NEMA 4 enclosure
- DC control voltage
- Fastened guards and covers