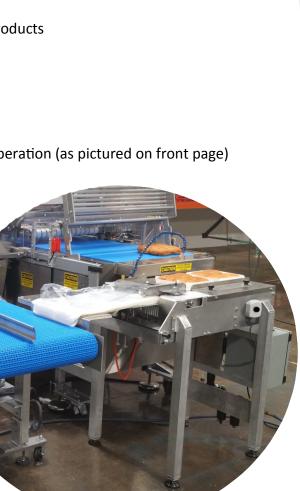

#### **Optional Accessories**

Upgrade to a dual unit

Adds a second unit to the same stand for side by side operation (as pictured on front page)

Closure conveyor

Adds a 6ft closure conveyor to mount an automatic

closure device. (Additional lengths available)