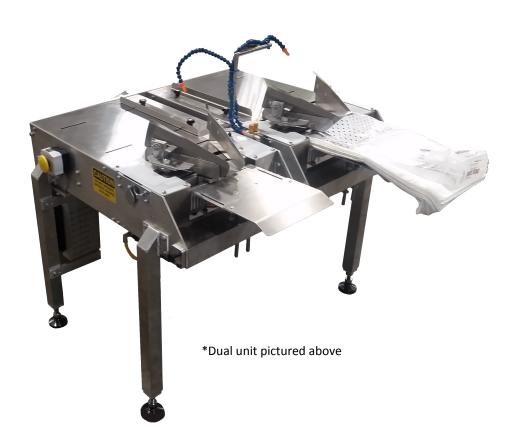

# **Deluxe Hand Bagger**

# **Deluxe Hand Bagger Features**

This unit is designed for the hand bagging of a variety of products, such as bread and rolls.

### **Standard Features**

- Aluminum and Stainless steel construction
- 3-way retractable tucker assembly for positive bag grip
- · pneumatically controlled system
- Stand with leveling pads
- Simple design for easy operator use
- 110VAC 1 ph power
- · Nema 4 control panel

#### **Optional Accessories**

Upgrade to a dual unit

Adds a second unit to the same stand for side by side operation (as pictured on front page)

Closure conveyor

Adds a 6ft closure conveyor to mount an automatic