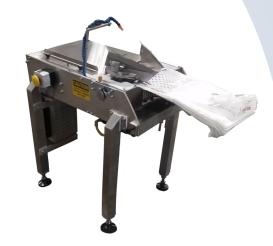

# **Deluxe Hand Bagger**

# **Deluxe Hand Bagger Features**

This unit is designed for the hand bagging of a variety of products, such as bread and rolls.

### **Standard Features**

- Aluminum and Stainless steel construction
- 3-way retractable tucker assembly for positive bag grip
- · pneumatically controlled system
- Stand with leveling pads
- Simple design for easy operator use
- 110VAC 1 ph power
- · Nema 4 control panel