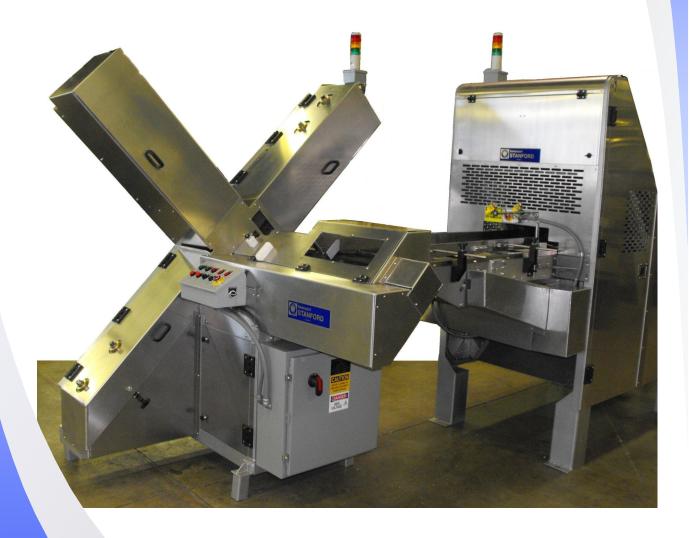

# **Cuber/Dicer Features**

#### **Standard Features:**

- Heavy duty gearbox with 2 hp drive system
- Control Techniques drives for blade control/start-stop functions
- AB Micrologix PLC
- DC Control voltage
- NEMA 4 enclosure
- Category 3 Safeties
- Enhanced guarding for CE/CSA approval
- Torque overload clutch with overload alarm system
- Eight chrome hardened drums with sealed drums and flange bearings

#### **Options:**

- Conveyor pause/load system
- Spray oiler system
- Double loaf eliminator
- Conveyor jam system

### **Specifications:**

- 20 to 30 lpm depending on product
- 1/4" to 1.5" cubes
- Min/Max: 6" x 3" x 3" / 20" x 5.5" x 5.5"
- Blades: 212" length, 3/8" X .016" to .5" x .016