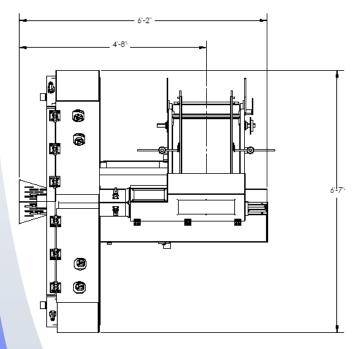

@bettendorfstanford.com Web: www.Bettendorfstanford.com Cuber/Dicer

# **Cuber/Dicer Features**

#### **Standard Features:**

- Heavy duty gearbox with 2 hp drive system
- Control Techniques drives for blade control/start-stop functions
- AB Micrologix PLC
- DC Control voltage
- NEMA 4 enclosure
- Category 3 Safeties
- Enhanced guarding for CE/CSA approval
- Torque overload clutch with overload alarm system
- Eight chrome hardened drums with sealed drums and flange bearings

#### **Options:**

- Conveyor pause/load system
- Spray oiler system
- Double loaf eliminator
- Conveyor jam system

### **Specifications:**

- 20 to 30 lpm depending on product
- 1/4" to 1.5" cubes
- Min/Max: 6" x 3" x 3" / 20" x 5.5" x 5.5"
- Blades: 212" length, 3/8" X .016" to .5" x .016

## **Technical Layout:**