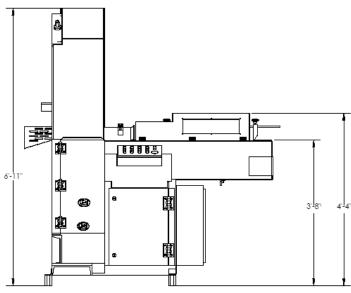

ettendorfstanford.com Web: www.Bettendorfstanford.com Cuber/Dicer

# **Cuber/Dicer Features**

#### **Standard Features:**

- Heavy duty gearbox with 2 hp drive system
- Control Techniques drives for blade control/start-stop functions
- AB Micrologix PLC
- DC Control voltage
- NEMA 4 enclosure
- Category 3 Safeties
- Enhanced guarding for CE/CSA approval
- Torque overload clutch with overload alarm system
- Eight chrome hardened drums with sealed drums and flange bearings

#### **Options:**

- Conveyor pause/load system
- Spray oiler system
- Double loaf eliminator
- Conveyor jam system

### **Specifications:**

- 20 to 30 lpm depending on product
- 1/4" to 1.5" cubes
- Min/Max: 6" x 3" x 3" / 20" x 5.5" x 5.5"
- Blades: 212" length, 3/8" X .016" to .5" x .016

## **Technical Layout:**