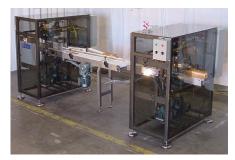

## **BSI Crustless Slicer**

**BSI Crustless Slicer** 

Crustless Infeed

Two Side Slabber

**Tipping Conveyor** 

**Tipping Conveyor** 

**Tipping Conveyor** 

**Tipping Conveyor** 

## **Standard Features:**

- 2 Individual Units
- 1 Intermediate Tipping Conveyor
- .5 HP Drive Motors on Blades and Conveyors
- Simple Functions and Controls
- Tubular Washdown Framing
- NEMA 4 Enclosure
- DC Control Voltage
- 220/380/460 3ph 50/60Hz

## **Safety Features:**

- Category 3 Safeties
- Coded RFID Safeties with AB Relay

## **Operational Features:**

- Capable of Slicing up to 40 lpm
- Min/Max Dimensions: 3" to 6" Tall, 3" to 6" Wide, 6" to 20" Long
- Individually Adjusted Blades Allow the Operator to Adjust for Product
- Balanced Urethane Coated Blade Drive Wheels
- Perforated Aluminum Guarding
- VFD Drive Controls Product Speeds and Blade Speeds