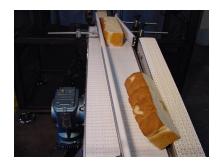

1370 West Main St. Salem, IL 62881

Phone: 618-548-3555

Fax: 618-548-3557

Email: sales@bettendorfstanford.com Web: www.Bettendorfstanford.com

## **BSI Crustless Slicer**



**BSI Crustless Slicer** 



Crustless Infeed



Two Side Slabber



**Tipping Conveyor** 



**Tipping Conveyor** 



**Tipping Conveyor** 



**Tipping Conveyor** 



2nd Slabber



**BSI Crustless Slicer** 

## **Standard Features:**

- 2 Individual Units
- 1 Intermediate Tipping Conveyor
- .5 HP Drive Motors on Blades and Conveyors
- Simple Functions and Controls
- Tubular Washdown Framing
- NEMA 4 Enclosure
- DC Control Voltage
- 220/380/460 3ph 50/60Hz

## **Safety Features:**

- Category 3 Safeties
- Coded RFID Safeties with AB Relay

## **Operational Features:**

- Capable of Slicing up to 40 lpm
- Min/Max Dimensions: 3" to 6" Tall, 3" to 6" Wide, 6" to 20" Long
- Individually Adjusted Blades Allow the Operator to Adjust for Product
- Balanced Urethane Coated Blade Drive Wheels
- Perforated Aluminum Guarding
- VFD Drive Controls Product Speeds and Blade Speeds