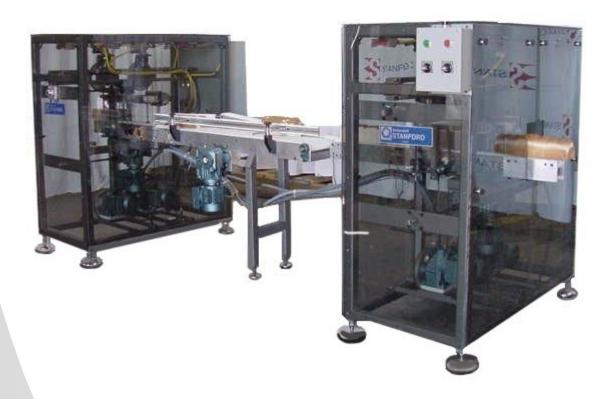

## **BSI Crustless Slicer**

**BSI Crustless Slicer** 

Crustless Infeed

Two Side Slabber

**Tipping Conveyor** 

**Tipping Conveyor** 

**Tipping Conveyor** 

**Tipping Conveyor** 

## **Standard Features:**

- 2 Individual Units
- 1 Intermediate Tipping Conveyor
- .5 HP Drive Motors on Blades and Conveyors
- Simple Functions and Controls
- Tubular Washdown Framing
- NEMA 4 Enclosure
- DC Control Voltage
- 220/380/460 3ph 50/60Hz

## **Safety Features:**

- Category 3 Safeties
- Coded RFID Safeties with AB Relay

## **Operational Features:**

- Capable of Slicing up to 40 lpm
- Min/Max Dimensions: 3" to 6" Tall, 3" to 6" Wide, 6" to 20" Long
- Individually Adjusted Blades Allow the Operator to Adjust for Product
- Balanced Urethane Coated Blade Drive Wheels
- Perforated Aluminum Guarding
- VFD Drive Controls Product Speeds and Blade Speeds