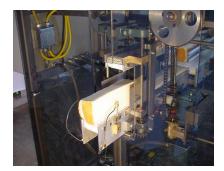

## **BSI Crustless Slicer**

**BSI Crustless Slicer** 

Crustless Infeed

Two Side Slabber

**Tipping Conveyor** 

**Tipping Conveyor** 

**Tipping Conveyor** 

**Tipping Conveyor** 

2nd Slabber

**BSI Crustless Slicer** 

## **Operational Features:**

- Capable of Slicing up to 40 lpm
- Min/Max Dimensions: 3" to 6" Tall, 3" to 6" Wide, 6" to 20" Long
- Individually Adjusted Blades Allow the Operator to Adjust for Product
- Balanced Urethane Coated Blade Drive Wheels
- Perforated Aluminum Guarding
- VFD Drive Controls Product Speeds and Blade Speeds