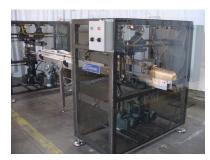

1370 West Main St. Salem, IL 62881

Phone: 618-548-3555

Fax: 618-548-3557

Email: sales@bettendorfstanford.com Web: www.Bettendorfstanford.com

## **BSI Crustless Slicer**



**BSI Crustless Slicer** 



Crustless Infeed



Two Side Slabber



**Tipping Conveyor** 



**Tipping Conveyor** 



**Tipping Conveyor** 



**Tipping Conveyor** 



2nd Slabber



**BSI Crustless Slicer** 

## **Standard Features:**

- 2 Individual Units
- 1 Intermediate Tipping Conveyor
- .5 HP Drive Motors on Blades and Conveyors
- Simple Functions and Controls
- Tubular Washdown Framing
- NEMA 4 Enclosure
- DC Control Voltage
- 220/380/460 3ph 50/60Hz

## **Safety Features:**

- Category 3 Safeties
- Coded RFID Safeties with AB Relay

## **Operational Features:**

- Capable of Slicing up to 40 lpm
- Min/Max Dimensions: 3" to 6" Tall, 3" to 6" Wide, 6" to 20" Long
- Individually Adjusted Blades Allow the Operator to Adjust for Product
- Balanced Urethane Coated Blade Drive Wheels
- Perforated Aluminum Guarding